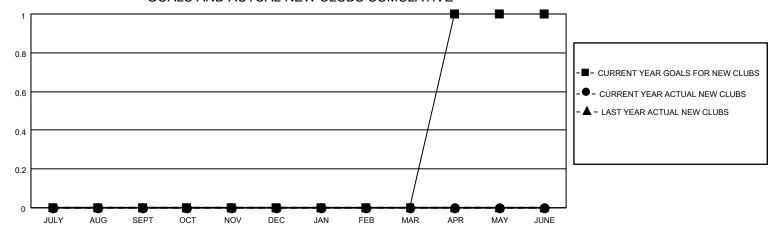

## District 38 O

| Clubs                 |               |           |               | Members               |                         |                         |                                                    |
|-----------------------|---------------|-----------|---------------|-----------------------|-------------------------|-------------------------|----------------------------------------------------|
| RESULTS FOR 2022-2023 |               |           |               | RESULTS FOR 2022-2023 |                         |                         |                                                    |
| QUARTER               | NEW CLUB GOAL | NEW CLUBS | DROPPED CLUBS | QUARTER MEM           | IBER GROWTH NET<br>GOAL | MEMBER GROWTH<br>ACTUAL | DROPPED<br>MEMBERS ACTUAL<br>(including transfers) |
| JULY/AUG/SEPT         | 0             | 0         | 0             | JULY/AUG/SEPT         | 6                       | 8                       | 15                                                 |
| OCT/NOV/DEC           | 0             | 0         | 0             | OCT/NOV/DEC           | 6                       | 13                      | 16                                                 |
| JAN/FEB/MAR           | 0             | 0         | 0             | JAN/FEB/MAR           | 6                       | 13                      | 7                                                  |
| APR/MAY/JUNE          | 1             | 0         | 0             | APR/MAY/JUNE          | 6                       | 14                      | 19                                                 |

### GOALS AND ACTUAL NEW CLUBS CUMULATIVE