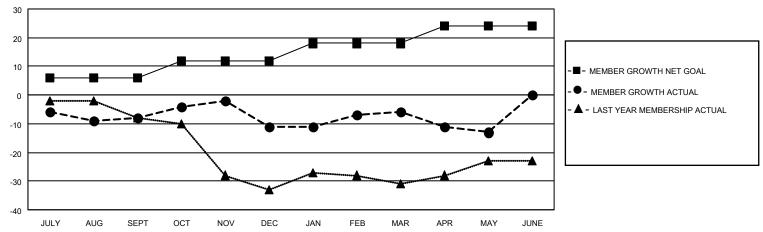

## District 38 O

| Clubs                 |               |           |               | Members               |                         |                         |                                                    |
|-----------------------|---------------|-----------|---------------|-----------------------|-------------------------|-------------------------|----------------------------------------------------|
| RESULTS FOR 2022-2023 |               |           |               | RESULTS FOR 2022-2023 |                         |                         |                                                    |
| QUARTER               | NEW CLUB GOAL | NEW CLUBS | DROPPED CLUBS | QUARTER MEM           | IBER GROWTH NET<br>GOAL | MEMBER GROWTH<br>ACTUAL | DROPPED<br>MEMBERS ACTUAL<br>(including transfers) |
| JULY/AUG/SEPT         | 0             | 0         | 0             | JULY/AUG/SEPT         | 6                       | 8                       | 15                                                 |
| OCT/NOV/DEC           | 0             | 0         | 0             | OCT/NOV/DEC           | 6                       | 13                      | 16                                                 |
| JAN/FEB/MAR           | 0             | 0         | 0             | JAN/FEB/MAR           | 6                       | 13                      | 7                                                  |
| APR/MAY/JUNE          | 1             | 0         | 0             | APR/MAY/JUNE          | 6                       | 14                      | 19                                                 |

### GOALS AND ACTUAL MEMBERS CUMULATIVE

| DROPPED CLUBS: 0 |    | 14 CLUBS OF 24 ADDED 1 OR<br>MORE NEW MEMBERS | GENDER DISTRIBUTION                |              |  |
|------------------|----|-----------------------------------------------|------------------------------------|--------------|--|
|                  |    | MORE NEW MEMBERS                              | MALE                               | 557 (75.37%) |  |
|                  |    |                                               | FEMALE 182 (24.63%)                |              |  |
| DROPPED MEMBERS  |    |                                               | NON BINARY                         | 0 (0.00%)    |  |
|                  |    |                                               | PREFER NOT TO ANSWER 0 (0.00%)     |              |  |
| DECEASED         | 9  |                                               |                                    |              |  |
| CLUB CANCELLED   | 0  | CLICK HERE FOR CUMULATIVE                     | TOTAL FAMILY UNIT MEMBERS          | 122          |  |
| OTHER            | 48 | MEMBERSHIP DATA                               |                                    |              |  |
| TOTAL 57         |    |                                               | FAMILY MEMBERS PAYING HALF DUES 61 |              |  |
|                  |    |                                               |                                    |              |  |